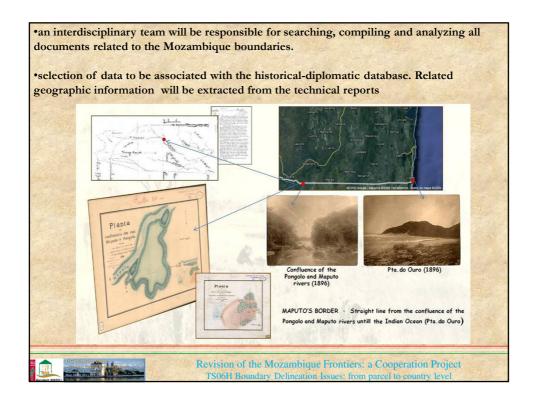

| TOTAL        | 2.685       | 1.205   | 322      | 4.212 |
| SOUTH<br>AFRICA<br>SWAZILAND                                                                                                   | <u> </u>                                  |              |             |         |          |       |
| Maritime Border                                                                                                                | South Africa                              | Madagascar   |             | mores   | Tanzania |       |
| Revision of the Mozambique Frontiers: a Cooperation Project<br>TS06H Boundary Delineation Issues: from parcel to country level |                                           |              |             |         |          |       |