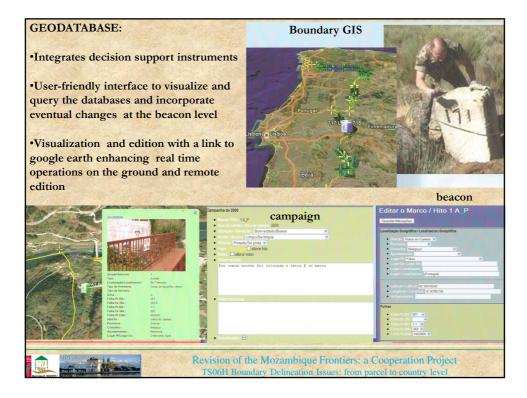

| TOTAL        | 2.685       | 1.205   | 322      | 4.212 |
| SOUTH<br>AFRICA<br>SWAZILAND                                                                                                   | <u> </u>                                  |              |             |         |          |       |
| Maritime Border                                                                                                                | South Africa                              | Madagascar   |             | mores   | Tanzania |       |
| Revision of the Mozambique Frontiers: a Cooperation Project<br>TS06H Boundary Delineation Issues: from parcel to country level |                                           |              |             |         |          |       |