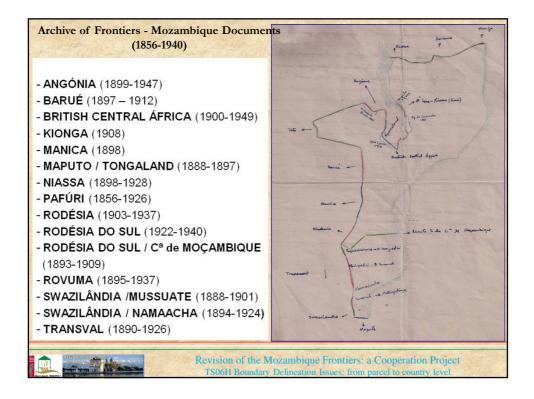

1 - 1                               | TOTAL        | 2.685       | 1.205   | 322      | 4.212 |
| SOUTH<br>AFRICA<br>SWAZILAND                                                                                                   | <u> </u>                                  |              |             |         |          |       |
| Maritime Border                                                                                                                | South Africa                              | Madagascar   |             | mores   | Tanzania |       |
| Revision of the Mozambique Frontiers: a Cooperation Project<br>TS06H Boundary Delineation Issues: from parcel to country level |                                           |              |             |         |          |       |