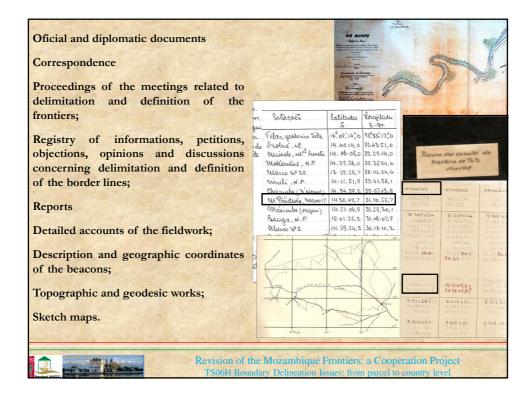

- 1                               | TOTAL        | 2.685       | 1.205   | 322      | 4.212 |
| SOUTH<br>AFRICA<br>SWAZILAND                                                                                                   | <u> </u>                                  |              |             |         |          |       |
| Maritime Border                                                                                                                | South Africa                              | Madagascar   |             | mores   | Tanzania |       |
| Revision of the Mozambique Frontiers: a Cooperation Project<br>TS06H Boundary Delineation Issues: from parcel to country level |                                           |              |             |         |          |       |