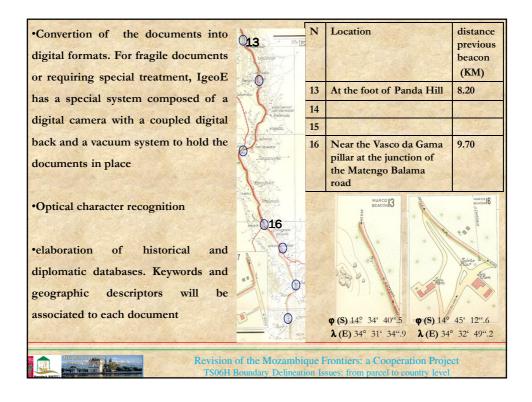

| TOTAL        | 2.685       | 1.205   | 322      | 4.212 |
| SOUTH<br>AFRICA<br>SWAZILAND                                                                                                   | <u> </u>                                  |              |             |         |          |       |
| Maritime Border                                                                                                                | South Africa                              | Madagascar   |             | mores   | Tanzania |       |
| Revision of the Mozambique Frontiers: a Cooperation Project<br>TS06H Boundary Delineation Issues: from parcel to country level |                                           |              |             |         |          |       |