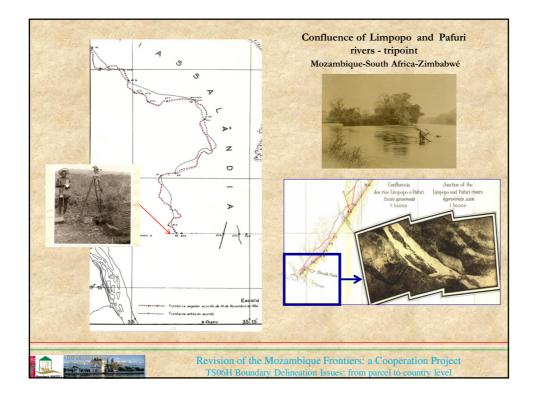

- 1 - 1                               | TOTAL        | 2.685       | 1.205   | 322      | 4.212 |
| SOUTH<br>AFRICA<br>SWAZILAND                                                                                                   | <u> </u>                                  |              |             |         |          |       |
| Maritime Border                                                                                                                | South Africa                              | Madagascar   |             | mores   | Tanzania |       |
| Revision of the Mozambique Frontiers: a Cooperation Project<br>TS06H Boundary Delineation Issues: from parcel to country level |                                           |              |             |         |          |       |