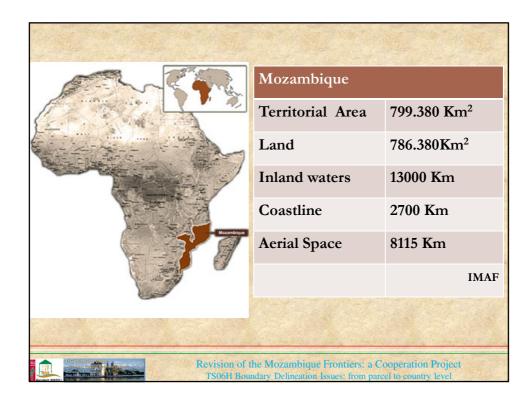

| the second of                                                                                                                  | 1 International Borders of Mozambique (IM |              |             |         |          | MAF)  |
|--------------------------------------------------------------------------------------------------------------------------------|-------------------------------------------|--------------|-------------|---------|----------|-------|
|                                                                                                                                | IZANIA<br>ganyika)                        | Country      | Terrestrial | Fluvial | Lake     | Total |
|                                                                                                                                |                                           |              | (Km)        | (Km)    | (Km)     | (Km)  |
|                                                                                                                                |                                           | South Africa | 472         | 24      | 0        | 496   |
|                                                                                                                                | Carlos and                                | Swaziland    | 106         | 0       | 0        | 106   |
|                                                                                                                                | Sector Sector                             | Zimbabwé     | 839         | 295     | 0        | 1,134 |
|                                                                                                                                |                                           | Zâmbia       | 330         | 76      | 0        | 406   |
| Ellina Alt                                                                                                                     |                                           | Malawi       | 888         | 190     | 322      | 1,400 |
|                                                                                                                                |                                           | Tanzania     | 50          | 620     | 0        | 670   |
| (Southern<br>Rhodesia)                                                                                                         | P 3 - 1 - 1                               | TOTAL        | 2.685       | 1.205   | 322      | 4.212 |
| SOUTH<br>AFRICA<br>SWAZILAND                                                                                                   | <u> </u>                                  |              |             |         |          |       |
| Maritime Border                                                                                                                | South Africa                              | Madagascar   |             | mores   | Tanzania |       |
| Revision of the Mozambique Frontiers: a Cooperation Project<br>TS06H Boundary Delineation Issues: from parcel to country level |                                           |              |             |         |          |       |